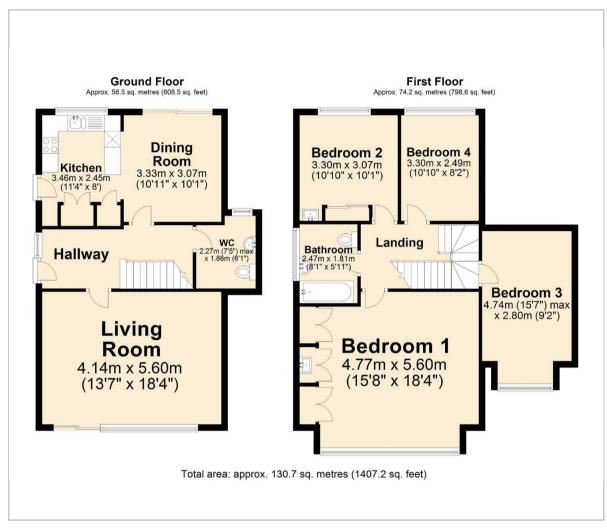

Cripton Lane Ashover, Chesterfield, S45 0AW

Offers In The Region Of £379,950









## Cripton Lane

Ashover, Chesterfield, S45 0AW

A beautiful stone built four bedroom house situated in an elevated position within the highly sought-after village of Ashover, adjacent to fields and enjoying commanding views over the surrounding glorious Derbyshire countryside. This well-proportioned semi-detached home provides superb family living accommodation but would now benefit from some cosmetic upgrading to enhance the property further.

**Key information** 

























## Floor Plan Area Map



## Viewing

Please contact our Chesterfield Residential Office on 01246 233121 if you wish to arrange a viewing appointment for this property or require further information.



## **Energy Efficiency Graph**



These particulars, whilst believed to be accurate are set out as a general outline only for guidance and do not constitute any part of an offer or contract. Intending purchasers should not rely on them as statements of representation of fact, but must satisfy themselves by inspection or otherwise as to their accuracy. No person in this firms employment has the authority to make or give any representation or warranty in respect of the property.

Ravenside House 46 Park Road, Chesterfield, Derbyshire, S40 1XZ Tel: 01246 233121 Email: enquiries@bothams.co.uk https://www.bothams.co.uk