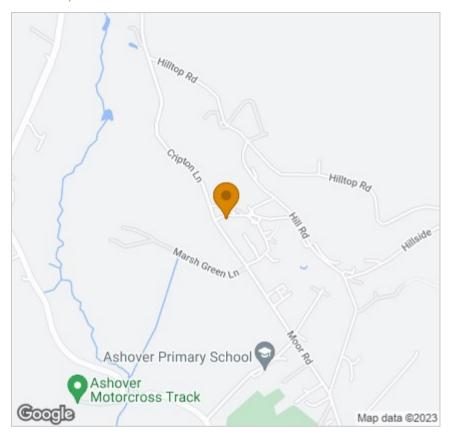

Cripton Lane Ashover, Chesterfield, S45 0AW

Offers In The Region Of £379,950









## Cripton Lane

Ashover, Chesterfield, S45 0AW

A beautiful stone built four bedroom house situated in an elevated position within the highly sought-after village of Ashover, adjacent to fields and enjoying commanding views over the surrounding glorious Derbyshire countryside. This well-proportioned semi-detached home provides superb family living accommodation but would now benefit from some cosmetic upgrading to enhance the property further.

**Key information** 

























## Floor Plan Area Map



## Viewing

Please contact our Chesterfield Residential Office on 01246 233121 if you wish to arrange a viewing appointment for this property or require further information.



## **Energy Efficiency Graph**



These particulars, whilst believed to be accurate are set out as a general outline only for guidance and do not constitute any part of an offer or contract. Intending purchasers should not rely on them as statements of representation of fact, but must satisfy themselves by inspection or otherwise as to their accuracy. No person in this firms employment has the authority to make or give any representation or warranty in respect of the property.

Ravenside House 46 Park Road, Chesterfield, Derbyshire, S40 1XZ Tel: 01246 233121 Email: enquiries@bothams.co.uk https://www.bothams.co.uk/